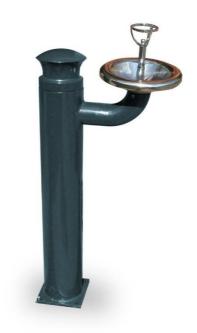

## **Urbano Drinking Fountain EM074**

#### **Standard Specifications:**

• Overall Height: 900mm

Post

Head: cast aluminiumBody: galvanised steelFinish: powder coated

• Fixture: surface, sub-surface, inground

Drinking Fountain

Bowl: stainless steel, 305mm dia

Fountain: stainless steel

Side Tap: stainless steel, cam or lever action

**Options:** 

• Head: polished dome

Access: disabled person accessFinish: 2 pac gloss wet paint system

Available in the Urbano range: EM068 seat, EM070 bench, EM073 table,