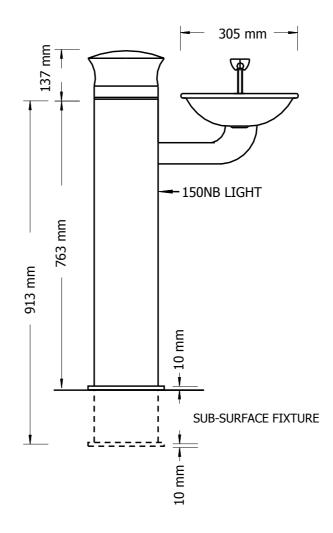

### **Dimensions**

#### **Standard Specifications:**

• Overall Height: 900mm

Post

Head: cast aluminiumBody: galvanised steelFinish: powder coated

• Fixture: surface, sub-surface, inground

Drinking Fountain

Bowl: stainless steel, 305mm dia